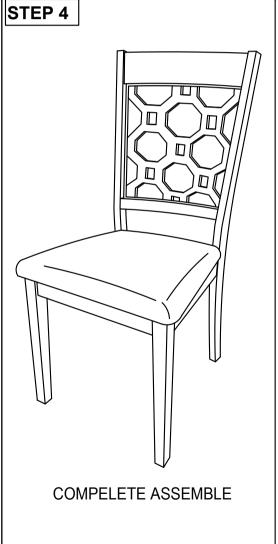

ST    | QTY   |
|----|--------------|-------|
| Α  | BACK REST    | 1 PC  |
| В  | FRONT LEG    | 1 PC  |
| С  | SIDE RAIL    | 2 PCS |
| D  | CUSHION SEAT | 1 PC  |

| NO | DESRIPTION           | QTY   |
|----|----------------------|-------|
| 1  | JCBC SCREW M6 X 50MM | 6 PCS |
| 2  | WOOD DOWEL Ø8 x 30MM | 4 PCS |
| 3  | CSK SCREW M4 x 30MM  | 3 PCS |
| 4  | SPRNG WASHER M6      | 6 PCS |
| 5  | M4 ALLEN KEY         | 1 PC  |

**MODEL: 335C** 

#### STEP 1

Attached C to B according to the hole and tighten it using hardware number 1,2,4, and 5.





### STEP 2

Align the whole part from STEP I Stick D to the whole assemble to A . Tighten the part of  $\overline{C}$  and A using hardware number  $\overline{1}$ ,4 and 5 .



## STEP 3

part and fully-tighten it with hardware number 3.





# **ASSEMBLY INSTRUCTIONS**

MODEL: 7006T

Read this instruction carefully, remove all wrapping material, staples and straps from the carton. See hardware and furniture part list. For guidance. Be sure you have all wooden furniture parts on a clean and soft surface to prevent from being scratched. Follow the figure to start assembling.

#### Caution:

- 1. Do not FULLY -TIGHTEN the nut or bolt until all nut or nut bolt is ready to assembled.
- 2. Do not OVER- TIGHTEN the nut or nut bolt to avoid causing damages to the thread.
- 3. Keep all hardware part out of reach of children.

| PART LIST |             |     |  |  |
|-----------|-------------|-----|--|--|
| No.       | DESCRIPTION | QTY |  |  |
| Α         | TABLE TOP   | 1   |  |  |
| В         | TABLE LEG   | 4   |  |  |

| HARDWARE