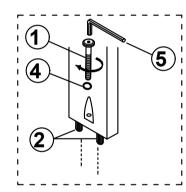

#### STEP 1

Attached C to B according to the hole and tighten it using hardware number 1,2,4, and 5.

### STEP 2

Align the whole part from STEP I Stick D to the whole assemble to A . Tighten the part of  $\overline{C}$  and A using hardware number  $\overline{1}$ ,4 and 5 .