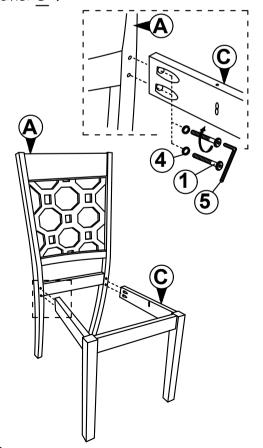

### STEP 2

Align the whole part from STEP I Stick D to the whole assemble to A . Tighten the part of  $\overline{C}$  and A using hardware number  $\overline{1}$ ,4 and 5 .