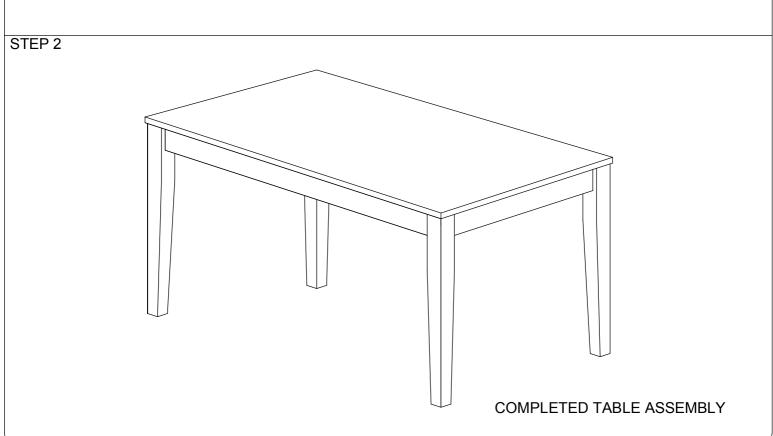

# **ASSEMBLY INSTRUCTIONS**

MODEL: 7006T

Read this instruction carefully, remove all wrapping material, staples and straps from the carton. See hardware and furniture part list. For guidance. Be sure you have all wooden furniture parts on a clean and soft surface to prevent from being scratched. Follow the figure to start assembling.

| PART LIST |             |     |  |  |
|-----------|-------------|-----|--|--|
| No.       | DESCRIPTION | QTY |  |  |
| Α         | TABLE TOP   | 1   |  |  |
| В         | TABLE LEG   | 4   |  |  |

| HARDWARE LIST |                      |          |     |  |
|---------------|----------------------|----------|-----|--|
| No.           | DESCRIPTION          |          | QTY |  |
| 1             | FLAT WASHER 6/19"    | 0        | 8   |  |
| 2             | SPRING WASHER 6/13"  |          | 8   |  |
| 3             | JCBC SCREW M6 X 70MM |          | 8   |  |
| 4             | M4 ALLEN KEY         | <u> </u> | 1   |  |