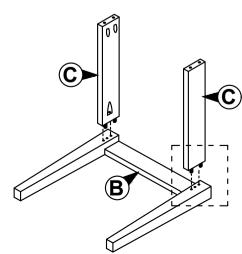

#### STEP 1

Attached C to B according to the hole and tighten it using hardware number 1,2,4, and 5.