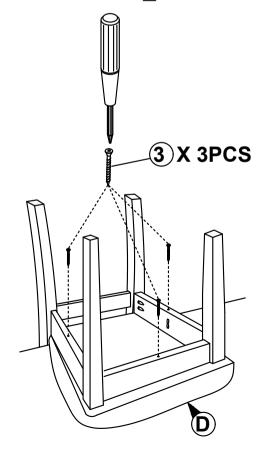

LIST    | QTY   |
|----|--------------|-------|
| Α  | BACK REST    | 1 PC  |
| В  | FRONT LEG    | 1 PC  |
| С  | SIDE RAIL    | 2 PCS |
| D  | CUSHION SEAT | 1 PC  |

| NO | DESRIPTION           | QTY   |
|----|----------------------|-------|
| 1  | JCBC SCREW M6 X 50MM | 6 PCS |
| 2  | WOOD DOWEL Ø8 x 30MM | 4 PCS |
| 3  | CSK SCREW M4 x 30MM  | 3 PCS |
| 4  | SPRNG WASHER M6      | 6 PCS |
| 5  | M4 ALLEN KEY         | 1 PC  |

**MODEL: 335C** 

#### STEP 1

Attached C to B according to the hole and tighten it using hardware number 1,2,4, and 5.





### STEP 2

Align the whole part from STEP I Stick D to the whole assemble to A . Tighten the part of  $\overline{C}$  and A using hardware number  $\overline{1}$ ,4 and 5 .



## STEP 3

part and fully-tighten it with hardware number 3.





# **ASSEMBLY INSTRUCTIONS**

MODEL: 7006T

Read this instruction carefully, remove all wrapping material, staples and straps from the carton. See hardware and furniture part list. For guidance. Be sure you have all wooden furniture parts on a clean and soft surface to prevent from being scratched. Follow the figure to start assembling.

#### Caution:

- 1. Do not FULLY -TIGHTEN the nut or bolt until all nut or nut bolt is ready to assembled.
- 2. Do not OVER- TIGHTEN the nut or nut bolt to avoid causing damages to the thread.
- 3. Keep all hardware part out of reach of children.

| PART LIST |             |     |  |  |
|-----------|-------------|-----|--|--|
| No.       | DESCRIPTION | QTY |  |  |
| Α         | TABLE TOP   | 1   |  |  |
| В         | TABLE LEG   | 4   |  |  |

| HARDWA