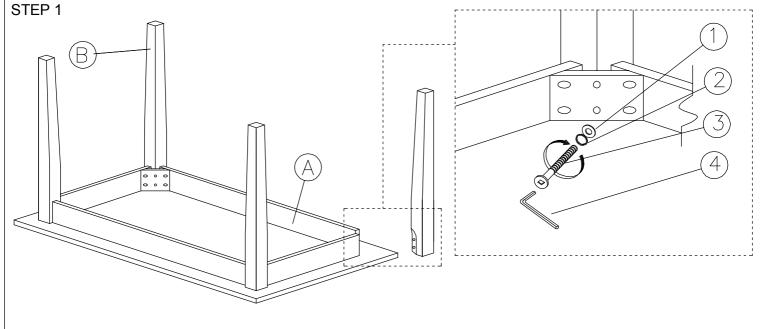

#### STEP 1

Attached C to B according to the hole and tighten it using hardware number 1,2,4, and 5.